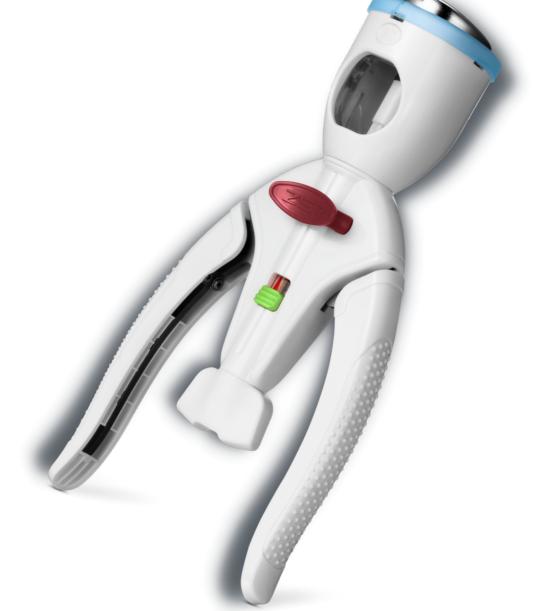

## Surgical blade and stapler in one!

**Product Description:** Anastomat combining surgical blade and stapler. Developed to cut the foreskin and apply a circular row of staples at the cutting line in 1 step.

Indication:

Male circumcision (Paediatric and Adult) Suitable for patients with phimosis and redundant prepuce

Sizes: 8 sizes available A sizing tool is provided for selection of correct stapler size

Large visual window Allows visibility of marking line. Position of prepuce can be adjusted at any time.

Concave seat & frenulum observation window Inner concave seat designed to be placed inside the prepuce to cover and protect the inner glans.

## **Frenulum Protection Groove**

Frenulum should be aligned with the protective groove in the concave seat. Positioning of the frenulum can be adjusted through the observation window.

Safety Clip Safety clip ensures staples don't fire prematurely. Automatic Handle Lock The automatic lock secures the handles in place to trigger cutting and deployment of staples.