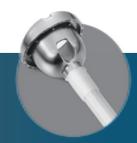

Concave seat & frenulum observation window Inner concave seat designed to be placed inside the prepuce to cover and protect the inner glans.

## **Frenulum Protection Groove**

Frenulum should be aligned with the protective groove in the concave seat. Positioning of the frenulum can be adjusted through the observation window.

Safety Clip Safety clip ensures staples don't fire prematurely. Automatic Handle Lock The automatic lock secures the handles in place to trigger cutting and deployment of staples.