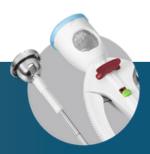

Indication:

Male circumcision (Paediatric and Adult) Suitable for patients with phimosis and redundant prepuce

Sizes: 8 sizes available A sizing tool is provided for selection of correct stapler size

Large visual window Allows visibility of marking line. Position of prepuce can be adjusted at any time.

## **Frenulum Protection Groove**

Frenulum should be aligned with the protective groove in the concave seat. Positioning of the frenulum can be adjusted through the observation window.

Safety Clip Safety clip ensures staples don't fire prematurely. Automatic Handle Lock The automatic lock secures the handles in place to trigger cutting and deployment of staples.