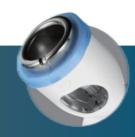

Indication:

Male circumcision (Paediatric and Adult) Suitable for patients with phimosis and redundant prepuce

Sizes: 8 sizes available A sizing tool is provided for selection of correct stapler size

Large visual window Allows visibility of marking line. Position of prepuce can be adjusted at any time.